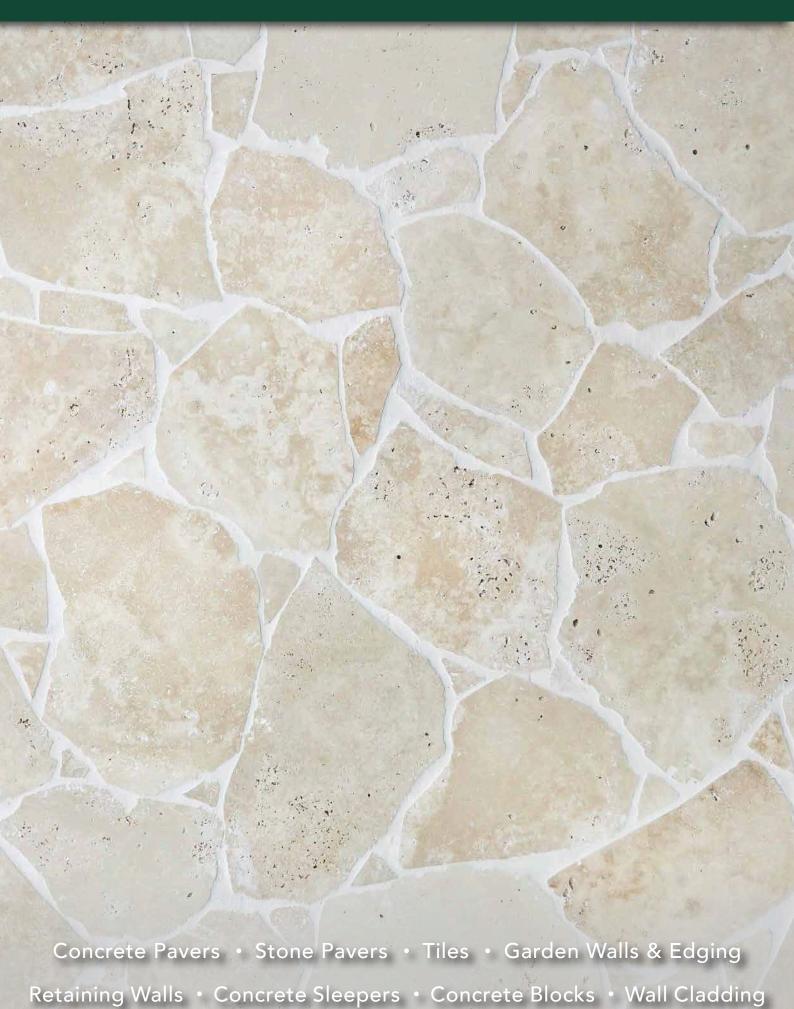

## **CRAZY PAVING & CLADDING**

# **CRAZY PAVING & CLADDING**

#### **FEATURES**

- Natural travertine from Turkey
- Elegant, unique and timeless
- Cool under foot
- Slip resistant
- Free samples available

### **SUITABLE FOR**

- Indoor and outdoor applications
- Pool safe (salt resistant)
- Courtyards, entertaining areas and patios
- Patios and alfresco
- Wall cladding

| Specifications   | Size            | No. per m² | Weight per m <sup>2</sup> | m² per crate |
|------------------|-----------------|------------|---------------------------|--------------|
| Paver / Cladding | Random pcs 20mm | N/A        | 48kg                      | 20           |