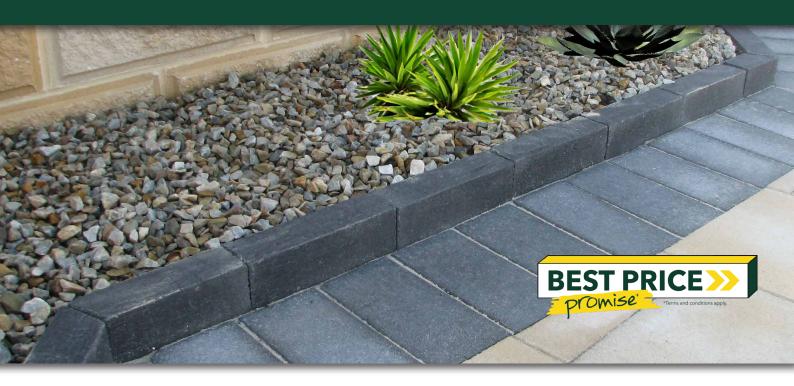

# GARDEN BORDER

## **GARDEN BORDER**

#### **FEATURES**

- Affordable
- Lightweight and easy to install
- Aggregate finish
- Great for DIY projects
- Free samples available

### **SUITABLE FOR**

- Garden edging
- Driveway kerbing
- Mowing strips

| Specifications | Size (w x h x d) | No. per LM | Weight per unit | Units per pallet |
|----------------|------------------|------------|-----------------|------------------|
| Garden Border  | 250 x 100 x 60   | 4          | 3.1kg each      | 360              |