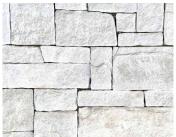

## **DRY STACKED**



Concrete Pavers • Stone Pavers • Tiles • Garden Walls & Edging Retaining Walls • Concrete Sleepers • Concrete Blocks • Wall Cladding

## DRY STACKED



## FEATURES

- Improves with age
- Inspired by native stone
- Capping and corners available
- Free samples available

\*Colours vary between batches

## **COLOUR RANGE**\*

#### Limestone



Travertine



## Sandstone



Earth



# • Wall cladding

- Retaining walls
- Fireplaces
- Feature walls

### Natural Grey





Granite







\*Colours are an indication only. Always sight physical product colour samples before purchase.



www.australianpaving.com.au

(f) (iii) australianpavingcentre