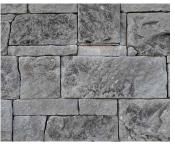

## **DRY STACKED**

Concrete Pavers • Stone Pavers • Tiles • Garden Walls & Edging Retaining Walls • Concrete Sleepers • Concrete Blocks • Wall Cladding

## DRY STACKED

## FEATURES

- Improves with age
- Inspired by native stone
- Capping and corners available
- Free samples available

\*Colours vary between batches

## **COLOUR RANGE**\*

# • Wall cladding

- Retaining walls
- Fireplaces
- Feature walls

### Natural Grey

Granite

\*Colours are an indication only. Always sight physical product colour samples before purchase.

www.australianpaving.com.au

(f) (iii) australianpavingcentre