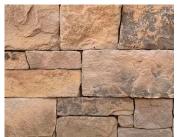

## **DRY STACKED**



Concrete Pavers • Stone Pavers • Tiles • Garden Walls & Edging Retaining Walls • Concrete Sleepers • Concrete Blocks • Wall Cladding

## DRY STACKED



## FEATURES

- Improves with age
- Inspired by native stone
- Capping and corners available
- Free samples available

\*Colours vary between batches

## **COLOUR RANGE**\*

#### Limestone



Travertine



## Sandstone



Earth



# • Wall cladding

- Retaining walls
- Fireplaces
- Feature walls

### Natural Grey





Granite







\*Colours are an indication only. Always sight physical product colour samples before purchase.



www.australianpaving.com.au

(f) (iii) australianpavingcentre