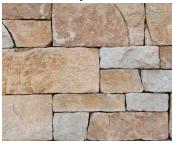

## **DRY STACKED**



Concrete Pavers • Stone Pavers • Tiles • Garden Walls & Edging Retaining Walls • Concrete Sleepers • Concrete Blocks • Wall Cladding

## DRY STACKED



## FEATURES

- Improves with age
- Inspired by native stone
- Capping and corners available
- Free samples available

\*Colours vary between batches

## **COLOUR RANGE**\*

#### Limestone



Travertine



## Sandstone



Earth



# • Wall cladding

- Retaining walls
- Fireplaces
- Feature walls

### Natural Grey





Granite







\*Colours are an indication only. Always sight physical product colour samples before purchase.



www.australianpaving.com.au

(f) (iii) australianpavingcentre