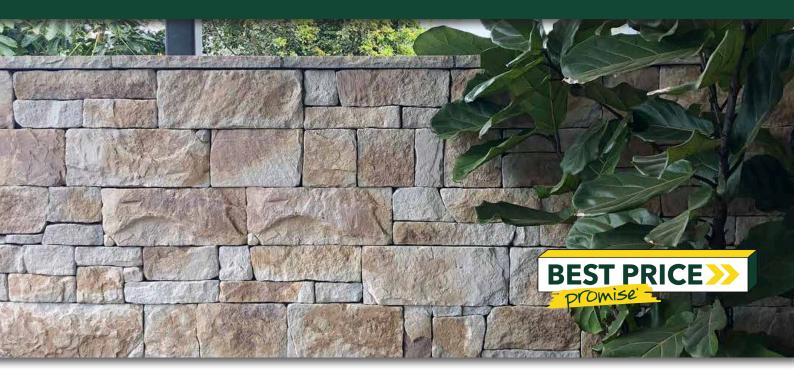

## **DRY STACKED**

Concrete Pavers • Stone Pavers • Tiles • Garden Walls & Edging Retaining Walls • Concrete Sleepers • Concrete Blocks • Wall Cladding

## DRY STACKED

## FEATURES

- Improves with age
- Inspired by native stone
- Capping and corners available
- Free samples available

\*Colours vary between batches

# • Wall cladding

- Retaining walls
- Fireplaces
- Feature walls