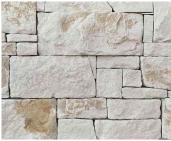

## **DRY STACKED**



Concrete Pavers • Stone Pavers • Tiles • Garden Walls & Edging Retaining Walls • Concrete Sleepers • Concrete Blocks • Wall Cladding

## DRY STACKED



## FEATURES

- Improves with age
- Inspired by native stone
- Capping and corners available
- Free samples available

\*Colours vary between batches

## **COLOUR RANGE**\*

#### Limestone



Travertine



## Sandstone



Earth



# • Wall cladding

- Retaining walls
- Fireplaces
- Feature walls

### Natural Grey





Granite







\*Colours are an indication only. Always sight physical product colour samples before purchase.



www.australianpaving.com.au

(f) (iii) australianpavingcentre