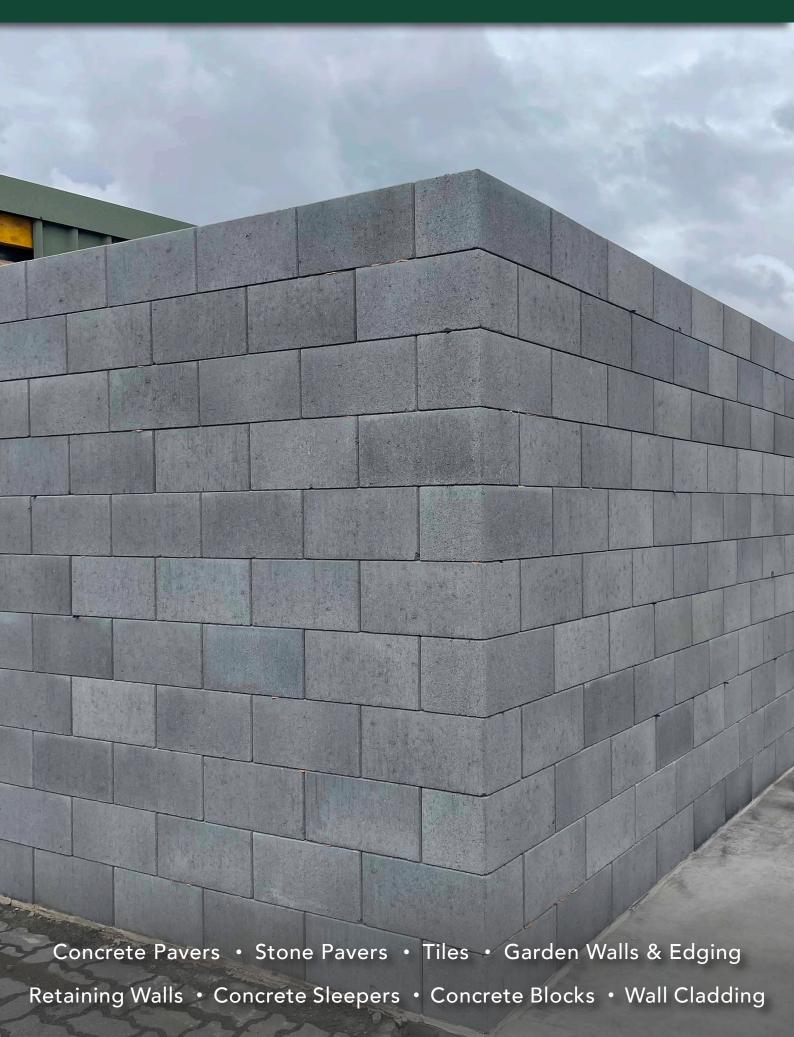

# **GREY EASY LOCK BLOCK**

## **GREY EASY LOCK BLOCK**

#### **SUITABLE FOR**

- Retaining walls
- Boundary walls
- Raised garden beds
- Fire pits
- Build unreinforced walls to 600mm

| Specifications    | Size (w x h x d)  | No. per m² | Weight per unit | Units per pallet |
|-------------------|-------------------|------------|-----------------|------------------|
| Block             | 400 x 200 x 200mm | 12.50      | 16kg            | 60               |
| Corner - Full End | 400 x 200 x 200mm | 12.50      | 16kg            | 60               |
| Half Block        | 200 x 200 x 200mm | 25         | 9kg             | 120              |
| Caps (50.31)      | 390 x 40 x 195mm  | 12.50      | 6.4kg           | 216              |