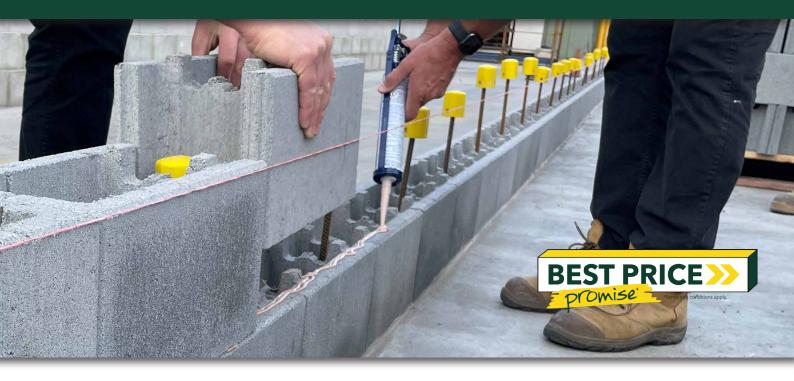

#### **FEATURES**

- Great for DIY
- Self locating lugs like Lego blocks
- Lightweight
- Sustainable concrete block option
- Free samples available

#### **SUITABLE FOR**

- Retaining walls
- Boundary walls
- Raised garden beds
- Fire pits
- Build unreinforced walls to 600mm

| Specifications    | Size (w x h x d)  | No. per m² | Weight per unit | Units per pallet |
|-------------------|-------------------|------------|-----------------|------------------|
| Block             | 400 x 200 x 200mm | 12.50      | 16kg            | 60               |
| Corner - Full End | 400 x 200 x 200mm | 12.50      | 16kg            | 60               |
| Half Block        | 200 x 200 x 200mm | 25         | 9kg             | 120              |
| Caps (50.31)      | 390 x 40 x 195mm  | 12.50      | 6.4kg           | 216              |