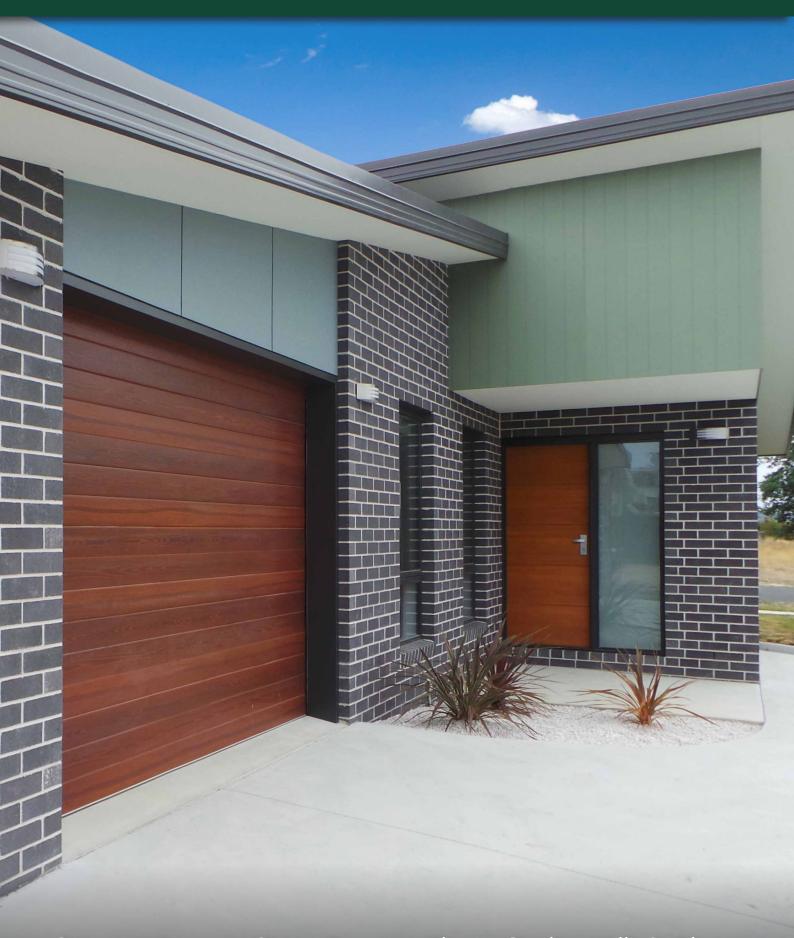

## SMOOTH PREMIUM BRICKS

Concrete Pavers • Stone Pavers • Tiles • Garden Walls & Edging Retaining Walls • Concrete Sleepers • Concrete Blocks • Wall Cladding

# SMOOTH PREMIUM BRICKS

#### SUITABLE FOR

- House facade
- Retaining walls
- Garden walls

| Specifications | Size (w x d x h) | No. per m <sup>2</sup> | Weight per unit | Units per pallet |
|----------------|------------------|------------------------|-----------------|------------------|
| Premium Bricks | 230 x 110 x 76mm | 50                     | 3.10            | 500              |