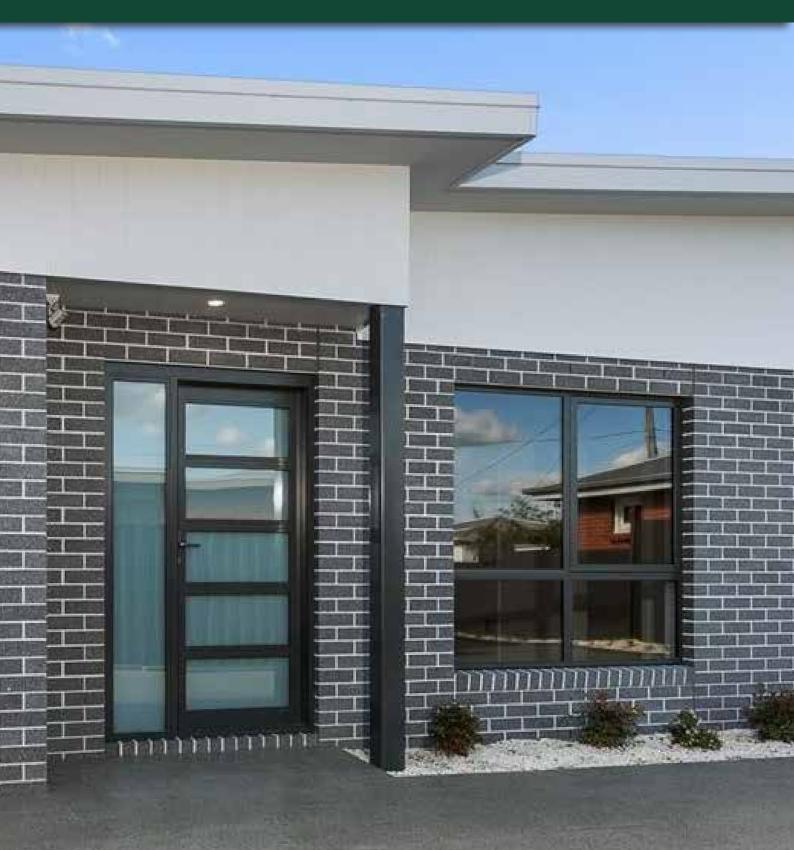

# REFINED PREMIUM BRICKS

Concrete Pavers • Stone Pavers • Tiles • Garden Walls & Edging
Retaining Walls • Concrete Sleepers • Concrete Blocks • Wall Cladding

## REFINED PREMIUM BRICKS

#### **SUITABLE FOR**

- House facade
- Retaining walls
- Garden walls

| Specifications | Size (w x d x h) | No. per m² | Weight per unit | Units per pallet |
|----------------|------------------|------------|-----------------|------------------|
| Premium Bricks | 230 x 110 x 76mm | 50         | 3.10            | 500              |