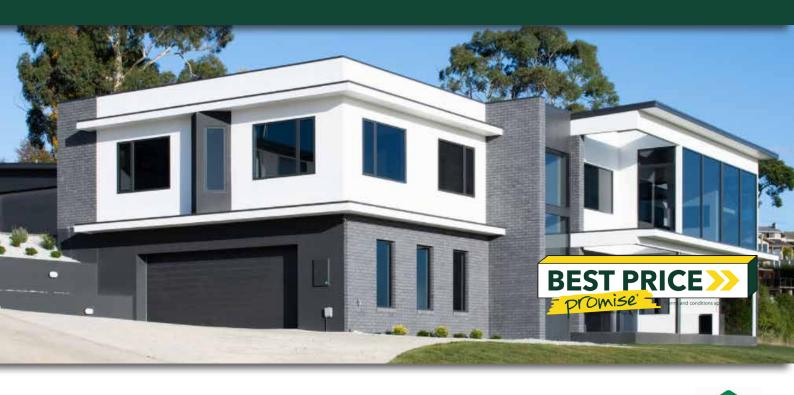

# REFINED PREMIUM BRICKS

Concrete Pavers • Stone Pavers • Tiles • Garden Walls & Edging
Retaining Walls • Concrete Sleepers • Concrete Blocks • Wall Cladding

## REFINED PREMIUM BRICKS

#### **SUITABLE FOR**

- House facade
- Retaining walls
- Garden walls

| Specifications | Size (w x d x h) | No. per m² | Weight per unit | Units per pallet |
|----------------|------------------|------------|-----------------|------------------|
| Premium Bricks | 230 x 110 x 76mm | 50         | 3.10            | 500              |