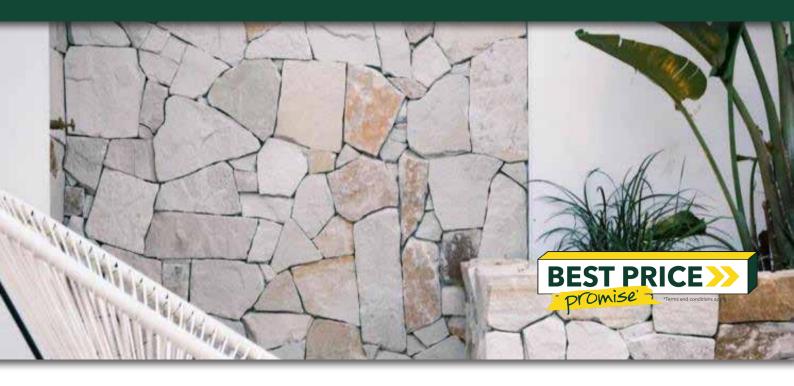

# **SANDSTONE CLADDING**

Retaining Walls • Concrete Sleepers • Concrete Blocks • Wall Cladding

#### **FEATURES**

- Natural sandstone
- Elegant, unique and timeless
- Random irregular shapes
- Slip resistant
- Free samples available

#### **COLOUR RANGE\***

Sandstone

\*Colours are an indication only. Always sight physical product colour samples before purchase.

www.australianpaving.com.au