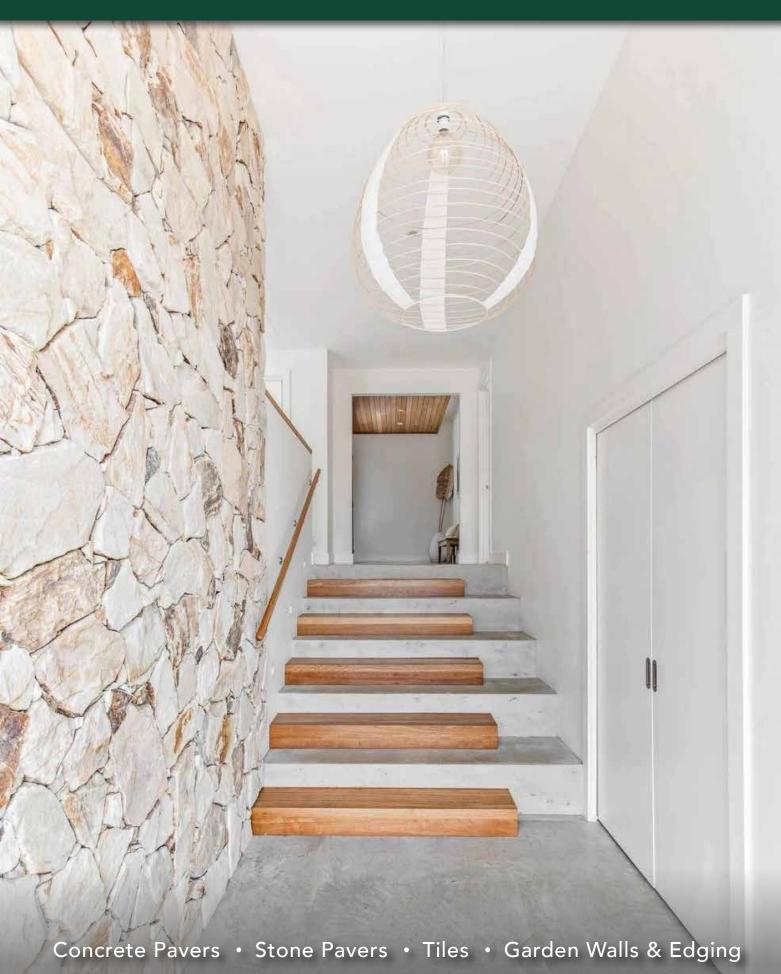

# **SANDSTONE CLADDING**

Retaining Walls • Concrete Sleepers • Concrete Blocks • Wall Cladding

#### **FEATURES**

- Natural sandstone
- Elegant, unique and timeless
- Random irregular shapes
- Slip resistant
- Free samples available

### **SUITABLE FOR**

- Cladding on buildings
- Retaining walls
- **Fireplaces**
- Indoor and outdoor feature walls
- Commercial and residential

| Specifications | Size              | No. per m² | Weight per m <sup>2</sup> | m² per pallet |
|----------------|-------------------|------------|---------------------------|---------------|
| Cladding       | Rand. pcs 15-40mm | N/A        | 65kg                      | 15            |