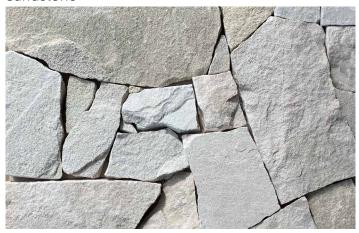

# **SANDSTONE CLADDING**

Retaining Walls • Concrete Sleepers • Concrete Blocks • Wall Cladding

#### **FEATURES**

- Natural sandstone
- Elegant, unique and timeless
- Random irregular shapes
- Slip resistant
- Free samples available

#### **COLOUR RANGE\***

Sandstone

\*Colours are an indication only. Always sight physical product colour samples before purchase.

www.australianpaving.com.au