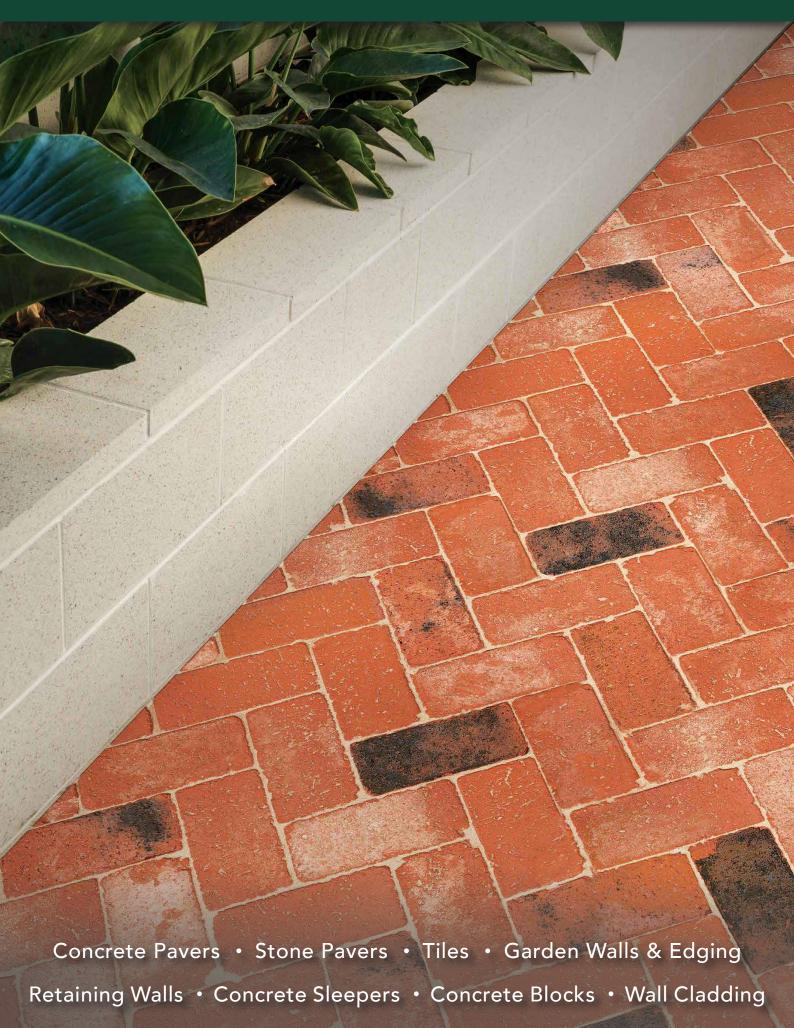

# TUMBLED CLAY PAVERS

## **TUMBLED CLAY PAVERS**

## **SUITABLE FOR**

- Driveways
- Patios and alfresco
- Pool areas
- Entertaining areas and courtyards
- Garden paths and walkways

| Specifications | Size             | No. per m² | Weight per m² | m² per pallet |
|----------------|------------------|------------|---------------|---------------|
| Clay Pavers    | 230 x 114 x 50mm | 37         | 103.32kg      | 12.97         |

### **COLOUR RANGE\***

**Tumbled Clay Pavers** 

\*Colours are an indication only. Always sight physical product colour samples before purchase.

www.australianpaving.com.au