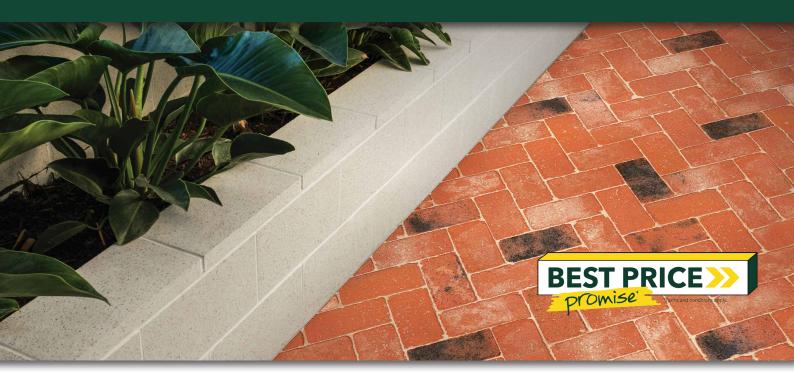

# TUMBLED CLAY PAVERS

## **TUMBLED CLAY PAVERS**

## **SUITABLE FOR**

- Driveways
- Patios and alfresco
- Pool areas
- Entertaining areas and courtyards
- Garden paths and walkways

| Specifications | Size             | No. per m² | Weight per m² | m² per pallet |
|----------------|------------------|------------|---------------|---------------|
| Clay Pavers    | 230 x 114 x 50mm | 37         | 103.32kg      | 12.97         |

### **COLOUR RANGE\***

**Tumbled Clay Pavers** 

\*Colours are an indication only. Always sight physical product colour samples before purchase.

www.australianpaving.com.au