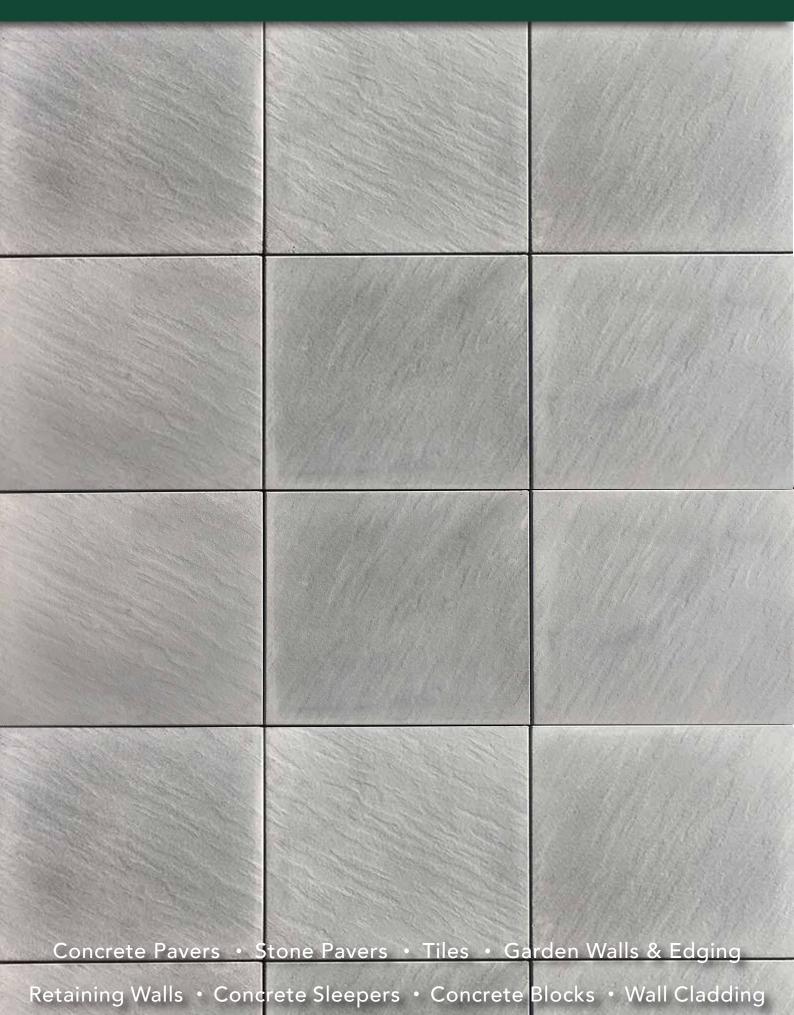

# **STONE PAVERS**

#### FEATURES

- Durable
- Slip resistant
- Subtle, smooth texture
- Free samples available

#### SUITABLE FOR

- Pool areas
- Patios and alfresco
- Entertaining areas
- Garden paths and walkways
- Stepping stones

| Specifications | Size             | No. per m <sup>2</sup> | Weight per m <sup>2</sup> | m² per pallet |
|----------------|------------------|------------------------|---------------------------|---------------|
| Stone Pavers   | 400 x 400 x 45mm | 6.25                   | 94kg                      | 13.44         |