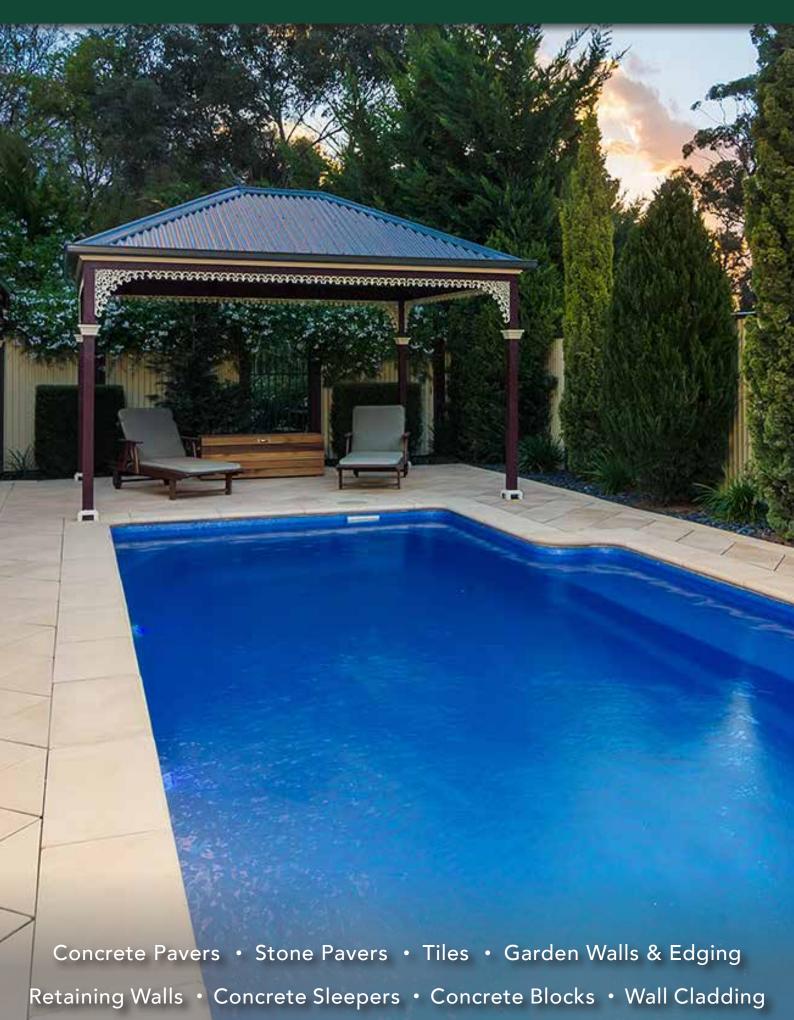

### FEATURES

- Durable
- Slip resistant
- Subtle, smooth texture
- Free samples available

#### SUITABLE FOR

- Patios and alfresco
- Entertaining areas and courtyards
- Garden paths and walkways
- Stepping stones

| Specifications | Size             | No. per m <sup>2</sup> | Weight per unit | Units per pallet |
|----------------|------------------|------------------------|-----------------|------------------|
| Paver          | 400 x 400 x 45mm | 6.25                   | 94kg            | 13.44            |
| Paver          | 400 x 400 x 60mm | 6.25                   | 131kg           | 9.6              |
| Paver          | 500 x 500 x 45mm | 4                      | 92kg            | 14               |