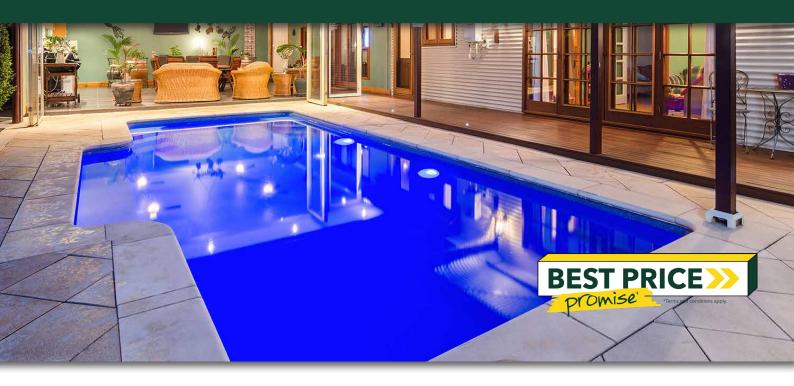

#### SUITABLE FOR

- Patios and alfresco
- Entertaining areas and courtyards
- Garden paths and walkways
- Stepping stones

| Specifications | Size             | No. per m <sup>2</sup> | Weight per unit | Units per pallet |
|----------------|------------------|------------------------|-----------------|------------------|
| Paver          | 400 x 400 x 45mm | 6.25                   | 94kg            | 13.44            |
| Paver          | 400 x 400 x 60mm | 6.25                   | 131kg           | 9.6              |
| Paver          | 500 x 500 x 45mm | 4                      | 92kg            | 14               |